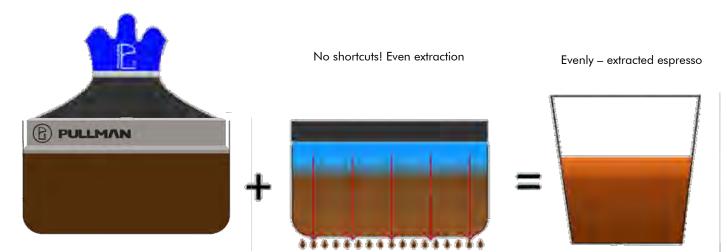

## Matched to your basket for maximum results...

Foot spacing, the distance away from the countertop, the speed in which tamping and then removing the tamper from the basket can all attribute to performing correct or poor technique.

The True Tamp rings on the base should be watched to ensure level force is applied throughout the Tamp.