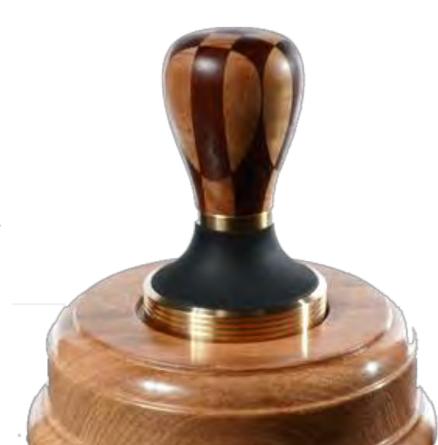

# **BARISTA**







# The Story.

**The Barista** was the <u>first</u> adjustable tamper for the coffee professional. Since its creation in 2008, the key features of the Barista have not changed, only evolved with the industry, with input from key influencers along the way.

# What is the Barista?

The Barista is a tamper designed with the professional barista in mind. Its features makes for user ergonomics, durability and asthetics. The Barista is an adjustable tamper, fit for any hand or machine. The barista is made up of a Barista Base and a Barista Handle, to suit your individual needs.

# Features.

- 🜹 Ergonomically shaped handle
- High Grade Stainless steel
- Compression Cone
- 📱 Adjustable height
- Balanced-weight
- Re-sizable to match your basket
- Personalization



The Barista handle fits any of our Barista bases, and can be re-sized to machine your machine.



Try Build-a-tamper to create the perfect tamper.

# **Barista Handles**

60TD

**Timber Handles** Hand-turned locally.



#### **Annodized Handles**

Aluminium Handles, annodize-finished. \*Avaiable in matte / gloss



Black Stealth\*



Cobalt Blue\*



Silver\*

- Market and a market and

Purple\*



Forest Green\*



#### **Acetal Handles**

Entire handle made of Acetal.



### **Powder Coated Handles**

Aluminium Hanldes, powder coat finished.

|   | B         | P           |