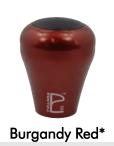

the professional barista in mind. Its features makes for user ergonomics, durability and asthetics. The Barista is an adjustable tamper, fit for any hand or machine. The barista is made up of a Barista Base and a Barista Handle, to suit your individual needs.

# Features.

- 🜹 Ergonomically shaped handle
- High Grade Stainless steel
- Compression Cone
- 📱 Adjustable height
- Balanced-weight
- Re-sizable to match your basket
- Personalization



The Barista handle fits any of our Barista bases, and can be re-sized to machine your machine.



Try Build-a-tamper to create the perfect tamper.

# **Barista Handles**

60TD

**Timber Handles** Hand-turned locally.



#### **Annodized Handles**

Aluminium Handles, annodize-finished. \*Avaiable in matte / gloss



Black Stealth\*



Cobalt Blue\*



Silver\*

- Market and a market and

Purple\*



Forest Green\*



#### **Acetal Handles**

Entire handle made of Acetal.



### **Powder Coated Handles**

Aluminium Hanldes, powder coat finished.

|   | B         | P           |