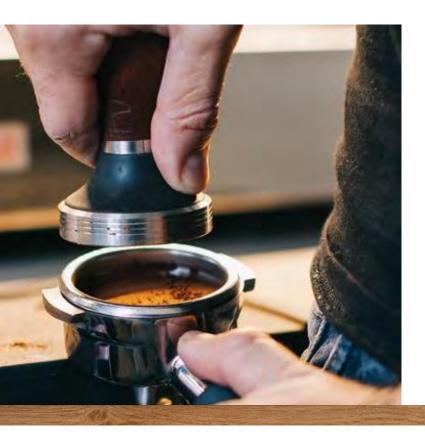

## Using the tamper.

included on the BigStep)

Everyone's grip is different; however, these are a couple of common ways of holding the tamper. Whatever you choose, make sure the grip is comfortable and that you can control the tamper easily.

#### Correct technique is paramount to ensure a purely vertical movement only.

Make sure you stand at a 90 degree angle in regards to the countertop, creating a rectangle with both arms during tamping.

Foot spacing, the distance away from the countertop, the speed in which tamping and then removing the tamper from the basket can all attribute to performing correct or poor technique.

The True Tamp rings on the base should be watched to ensure level force is applied throughout the Tamp.