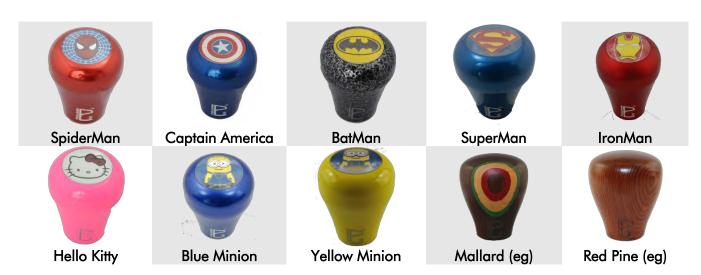

|

#### **Collectables / Limited Editions** For the collecter.





## **Barista Bases**





## BARISTA ORIGINAL

The most common size is 58.40mm, however we can custom size to fit anything from 48.00mm – 59.00mm.

Available in:

- Stainless Steel or Aluminium Bronze
- Flat or Convex

## **BIG STEP**

58.55mm, stepped-edge ensuring maximum surface coverage, without suction.

Available in:

- 🜲 440C Stainless Steel
- 📥 Titanium

## Matched to your basket for maximum results...



# **Tech Specs.**

All components 100% Australian Made Handles available in Timber, Anodised Aluminium, Powder Coat, Leather Wrap and Acetal Ergonomic curves run through tamper from top to bottom Silicon insert warm to the touch and reduces finger fatigue Micro-lip at edge of rubber protects fingers from base as rubber compresses during usage Three TrueTamp rings help achieve