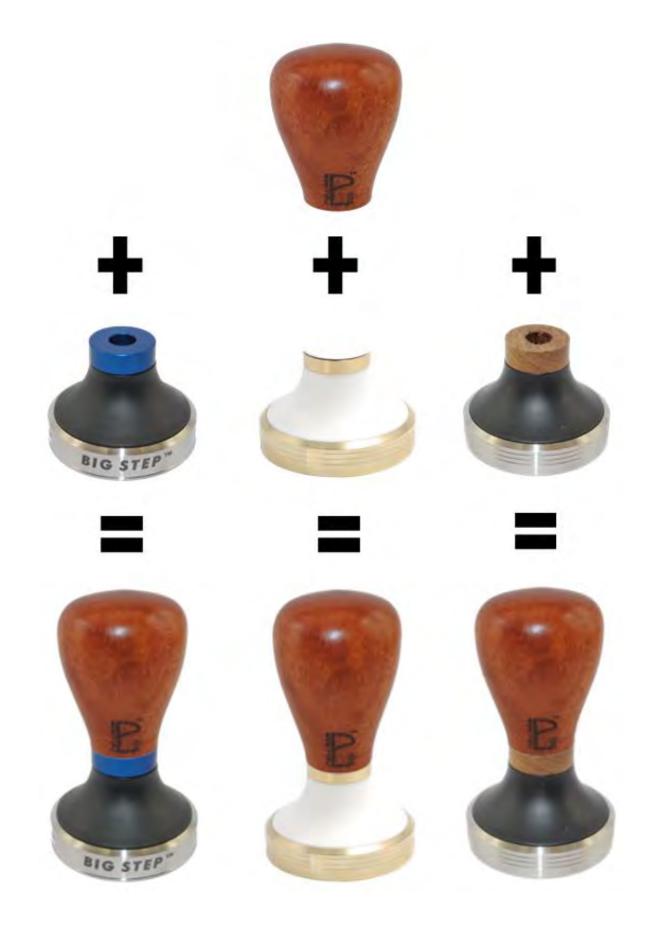

# What is the Barista?

The Barista is a tamper designed with the professional barista in mind. Its features makes for user ergonomics, durability and asthetics. The Barista is an adjustable tamper, fit for any hand or machine. The barista is made up of a Barista Base and a Barista Handle, to suit your individual needs.

# Features.

- 🜹 Ergonomically shaped handle
- High Grade Stainless steel
- Compression Cone
- 📱 Adjustable height
- Balanced-weight
- Re-sizable to match your basket
- Personalization

The Barista handle fits any of our Barista bases, and can be re-sized to machine your machine.

Try Build-a-tamper to create the perfect tamper.