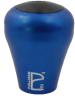

#### **Annodized Handles**

Aluminium Handles, annodize-finished. \*Avaiable in matte / gloss

Black Stealth\*

Cobalt Blue\*

Silver\*

- Market and a market and

Purple\*

Forest Green\*