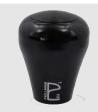

#### **Annodized Handles**

Aluminium Handles, annodize-finished. \*Avaiable in matte / gloss

Black Stealth\*

Cobalt Blue\*

Silver\*

- Market and a market and

Purple\*

Forest Green\*