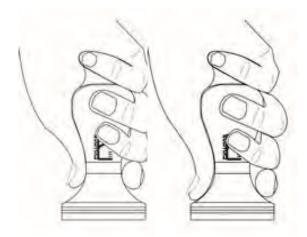

## Using the tamper.

included on the BigStep)

Everyone's grip is different; however, these are a couple of common ways of holding the tamper. Whatever you choose, make sure the grip is comfortable and that you can control the tamper easily.