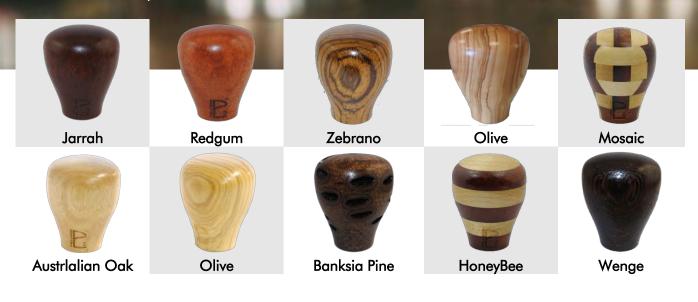

ved with the industry, with input from key influencers along the way.

# What is the Barista?

The Barista is a tamper designed with the professional barista in mind. Its features makes for user ergonomics, durability and asthetics. The Barista is an adjustable tamper, fit for any hand or machine. The barista is made up of a Barista Base and a Barista Handle, to suit your individual needs.

# Features.

- 🜹 Ergonomically shaped handle
- High Grade Stainless steel
- Compression Cone
- 📱 Adjustable height
- Balanced-weight
- Re-sizable to match your basket
- Personalization



The Barista handle fits any of our Barista bases, and can be re-sized to machine your machine.



Try Build-a-tamper to create the perfect tamper.

# **Barista Handles**

60TD

**Timber Handles** Hand-turned locally.



#### **Annodized Handles**

Aluminium Handles, annodize-finished. \*Avaiable in matte / gloss



Black Stealth\*



Cobalt Blue\*



Silver\*

- Market and a market and

Purple\*



Forest Green\*



#### **Acetal Handles**

Entire handle made of Acetal.



### **Powder Coated Handles**

Aluminium Hanldes, powder coat finished.

|   | B         | P           |